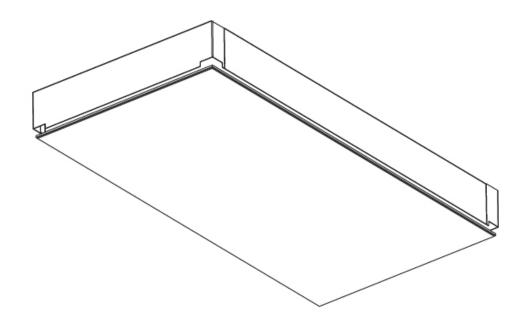

### GENERAL

| GENERAL                                      |                                                                                                                                                                                                                                                                                                                                                                                                                                                                                                                                                                                                                                                                                                                                                                                                                                                                                                                                                                                                                                                                                                                                                                                                                                                                                                                                                                                                                                                                                                                                                                                                                                                                                                                                                                                                                                                                                                                                                                                                                                                                                                                                |
|----------------------------------------------|--------------------------------------------------------------------------------------------------------------------------------------------------------------------------------------------------------------------------------------------------------------------------------------------------------------------------------------------------------------------------------------------------------------------------------------------------------------------------------------------------------------------------------------------------------------------------------------------------------------------------------------------------------------------------------------------------------------------------------------------------------------------------------------------------------------------------------------------------------------------------------------------------------------------------------------------------------------------------------------------------------------------------------------------------------------------------------------------------------------------------------------------------------------------------------------------------------------------------------------------------------------------------------------------------------------------------------------------------------------------------------------------------------------------------------------------------------------------------------------------------------------------------------------------------------------------------------------------------------------------------------------------------------------------------------------------------------------------------------------------------------------------------------------------------------------------------------------------------------------------------------------------------------------------------------------------------------------------------------------------------------------------------------------------------------------------------------------------------------------------------------|
| Series: Pi2                                  |                                                                                                                                                                                                                                                                                                                                                                                                                                                                                                                                                                                                                                                                                                                                                                                                                                                                                                                                                                                                                                                                                                                                                                                                                                                                                                                                                                                                                                                                                                                                                                                                                                                                                                                                                                                                                                                                                                                                                                                                                                                                                                                                |
| Subseries: Pi2 WI                            | hiteline                                                                                                                                                                                                                                                                                                                                                                                                                                                                                                                                                                                                                                                                                                                                                                                                                                                                                                                                                                                                                                                                                                                                                                                                                                                                                                                                                                                                                                                                                                                                                                                                                                                                                                                                                                                                                                                                                                                                                                                                                                                                                                                       |
| Brand: Prolicht                              |                                                                                                                                                                                                                                                                                                                                                                                                                                                                                                                                                                                                                                                                                                                                                                                                                                                                                                                                                                                                                                                                                                                                                                                                                                                                                                                                                                                                                                                                                                                                                                                                                                                                                                                                                                                                                                                                                                                                                                                                                                                                                                                                |
| Division: Archited                           | ctural                                                                                                                                                                                                                                                                                                                                                                                                                                                                                                                                                                                                                                                                                                                                                                                                                                                                                                                                                                                                                                                                                                                                                                                                                                                                                                                                                                                                                                                                                                                                                                                                                                                                                                                                                                                                                                                                                                                                                                                                                                                                                                                         |
| Mounting Type: 1                             | Frimless                                                                                                                                                                                                                                                                                                                                                                                                                                                                                                                                                                                                                                                                                                                                                                                                                                                                                                                                                                                                                                                                                                                                                                                                                                                                                                                                                                                                                                                                                                                                                                                                                                                                                                                                                                                                                                                                                                                                                                                                                                                                                                                       |
| Mounting Location                            | on: Ceiling                                                                                                                                                                                                                                                                                                                                                                                                                                                                                                                                                                                                                                                                                                                                                                                                                                                                                                                                                                                                                                                                                                                                                                                                                                                                                                                                                                                                                                                                                                                                                                                                                                                                                                                                                                                                                                                                                                                                                                                                                                                                                                                    |
| Subcategory: Am                              | ıbient                                                                                                                                                                                                                                                                                                                                                                                                                                                                                                                                                                                                                                                                                                                                                                                                                                                                                                                                                                                                                                                                                                                                                                                                                                                                                                                                                                                                                                                                                                                                                                                                                                                                                                                                                                                                                                                                                                                                                                                                                                                                                                                         |
| PHYSICAL                                     |                                                                                                                                                                                                                                                                                                                                                                                                                                                                                                                                                                                                                                                                                                                                                                                                                                                                                                                                                                                                                                                                                                                                                                                                                                                                                                                                                                                                                                                                                                                                                                                                                                                                                                                                                                                                                                                                                                                                                                                                                                                                                                                                |
| Shape: Rectangle                             | e de la construcción de la const |
| Length (mm): 12                              | 00                                                                                                                                                                                                                                                                                                                                                                                                                                                                                                                                                                                                                                                                                                                                                                                                                                                                                                                                                                                                                                                                                                                                                                                                                                                                                                                                                                                                                                                                                                                                                                                                                                                                                                                                                                                                                                                                                                                                                                                                                                                                                                                             |
| Length (in): 47 $\frac{1}{4}$                |                                                                                                                                                                                                                                                                                                                                                                                                                                                                                                                                                                                                                                                                                                                                                                                                                                                                                                                                                                                                                                                                                                                                                                                                                                                                                                                                                                                                                                                                                                                                                                                                                                                                                                                                                                                                                                                                                                                                                                                                                                                                                                                                |
| Width (mm): 300                              |                                                                                                                                                                                                                                                                                                                                                                                                                                                                                                                                                                                                                                                                                                                                                                                                                                                                                                                                                                                                                                                                                                                                                                                                                                                                                                                                                                                                                                                                                                                                                                                                                                                                                                                                                                                                                                                                                                                                                                                                                                                                                                                                |
| Width (in): 11 <sup>13</sup> / <sub>16</sub> |                                                                                                                                                                                                                                                                                                                                                                                                                                                                                                                                                                                                                                                                                                                                                                                                                                                                                                                                                                                                                                                                                                                                                                                                                                                                                                                                                                                                                                                                                                                                                                                                                                                                                                                                                                                                                                                                                                                                                                                                                                                                                                                                |
| Depth (mm): 165                              |                                                                                                                                                                                                                                                                                                                                                                                                                                                                                                                                                                                                                                                                                                                                                                                                                                                                                                                                                                                                                                                                                                                                                                                                                                                                                                                                                                                                                                                                                                                                                                                                                                                                                                                                                                                                                                                                                                                                                                                                                                                                                                                                |
| Depth (in): 6 ½                              |                                                                                                                                                                                                                                                                                                                                                                                                                                                                                                                                                                                                                                                                                                                                                                                                                                                                                                                                                                                                                                                                                                                                                                                                                                                                                                                                                                                                                                                                                                                                                                                                                                                                                                                                                                                                                                                                                                                                                                                                                                                                                                                                |
| Ceiling Thickness                            | s (mm): 10 / 12.5 / 15 / 25 / 30                                                                                                                                                                                                                                                                                                                                                                                                                                                                                                                                                                                                                                                                                                                                                                                                                                                                                                                                                                                                                                                                                                                                                                                                                                                                                                                                                                                                                                                                                                                                                                                                                                                                                                                                                                                                                                                                                                                                                                                                                                                                                               |
| Ceiling Thickness                            | s (in): 3/8 or 1/2 or 9/16 or 1 or 1 3/16                                                                                                                                                                                                                                                                                                                                                                                                                                                                                                                                                                                                                                                                                                                                                                                                                                                                                                                                                                                                                                                                                                                                                                                                                                                                                                                                                                                                                                                                                                                                                                                                                                                                                                                                                                                                                                                                                                                                                                                                                                                                                      |
| Min. Recessing D                             | epth (mm): 180                                                                                                                                                                                                                                                                                                                                                                                                                                                                                                                                                                                                                                                                                                                                                                                                                                                                                                                                                                                                                                                                                                                                                                                                                                                                                                                                                                                                                                                                                                                                                                                                                                                                                                                                                                                                                                                                                                                                                                                                                                                                                                                 |
| Min. Recessing D                             | epth (in): 7 1/16                                                                                                                                                                                                                                                                                                                                                                                                                                                                                                                                                                                                                                                                                                                                                                                                                                                                                                                                                                                                                                                                                                                                                                                                                                                                                                                                                                                                                                                                                                                                                                                                                                                                                                                                                                                                                                                                                                                                                                                                                                                                                                              |
| Light Distribution                           | n: Direct                                                                                                                                                                                                                                                                                                                                                                                                                                                                                                                                                                                                                                                                                                                                                                                                                                                                                                                                                                                                                                                                                                                                                                                                                                                                                                                                                                                                                                                                                                                                                                                                                                                                                                                                                                                                                                                                                                                                                                                                                                                                                                                      |
| Weight (kg): 12.5                            | 64                                                                                                                                                                                                                                                                                                                                                                                                                                                                                                                                                                                                                                                                                                                                                                                                                                                                                                                                                                                                                                                                                                                                                                                                                                                                                                                                                                                                                                                                                                                                                                                                                                                                                                                                                                                                                                                                                                                                                                                                                                                                                                                             |
| Weight (lbs): 27.6                           | 54                                                                                                                                                                                                                                                                                                                                                                                                                                                                                                                                                                                                                                                                                                                                                                                                                                                                                                                                                                                                                                                                                                                                                                                                                                                                                                                                                                                                                                                                                                                                                                                                                                                                                                                                                                                                                                                                                                                                                                                                                                                                                                                             |
| Diffuser: PMMA -                             | •                                                                                                                                                                                                                                                                                                                                                                                                                                                                                                                                                                                                                                                                                                                                                                                                                                                                                                                                                                                                                                                                                                                                                                                                                                                                                                                                                                                                                                                                                                                                                                                                                                                                                                                                                                                                                                                                                                                                                                                                                                                                                                                              |
|                                              | Extruded Aluminum / Steel                                                                                                                                                                                                                                                                                                                                                                                                                                                                                                                                                                                                                                                                                                                                                                                                                                                                                                                                                                                                                                                                                                                                                                                                                                                                                                                                                                                                                                                                                                                                                                                                                                                                                                                                                                                                                                                                                                                                                                                                                                                                                                      |
|                                              | ments: 1235mm / 48 5/8" x 335mm / 13 3/16"                                                                                                                                                                                                                                                                                                                                                                                                                                                                                                                                                                                                                                                                                                                                                                                                                                                                                                                                                                                                                                                                                                                                                                                                                                                                                                                                                                                                                                                                                                                                                                                                                                                                                                                                                                                                                                                                                                                                                                                                                                                                                     |
| Upon Request: U<br>Depth Spot Inser          | nique Sizes Unique Ceiling Thickness Unique Mounting<br>ts                                                                                                                                                                                                                                                                                                                                                                                                                                                                                                                                                                                                                                                                                                                                                                                                                                                                                                                                                                                                                                                                                                                                                                                                                                                                                                                                                                                                                                                                                                                                                                                                                                                                                                                                                                                                                                                                                                                                                                                                                                                                     |
| ELECTRICAL                                   |                                                                                                                                                                                                                                                                                                                                                                                                                                                                                                                                                                                                                                                                                                                                                                                                                                                                                                                                                                                                                                                                                                                                                                                                                                                                                                                                                                                                                                                                                                                                                                                                                                                                                                                                                                                                                                                                                                                                                                                                                                                                                                                                |
| Lamp Type: LED                               | (Zhaga Standard)                                                                                                                                                                                                                                                                                                                                                                                                                                                                                                                                                                                                                                                                                                                                                                                                                                                                                                                                                                                                                                                                                                                                                                                                                                                                                                                                                                                                                                                                                                                                                                                                                                                                                                                                                                                                                                                                                                                                                                                                                                                                                                               |
| Input Wattage (W                             | <i>I</i> ): 55                                                                                                                                                                                                                                                                                                                                                                                                                                                                                                                                                                                                                                                                                                                                                                                                                                                                                                                                                                                                                                                                                                                                                                                                                                                                                                                                                                                                                                                                                                                                                                                                                                                                                                                                                                                                                                                                                                                                                                                                                                                                                                                 |
| Total Output Wa                              |                                                                                                                                                                                                                                                                                                                                                                                                                                                                                                                                                                                                                                                                                                                                                                                                                                                                                                                                                                                                                                                                                                                                                                                                                                                                                                                                                                                                                                                                                                                                                                                                                                                                                                                                                                                                                                                                                                                                                                                                                                                                                                                                |
| Dimming: Tri-Mo                              | de (Non-Dimming and Phase Dimming (120Vac only)                                                                                                                                                                                                                                                                                                                                                                                                                                                                                                                                                                                                                                                                                                                                                                                                                                                                                                                                                                                                                                                                                                                                                                                                                                                                                                                                                                                                                                                                                                                                                                                                                                                                                                                                                                                                                                                                                                                                                                                                                                                                                |
|                                              |                                                                                                                                                                                                                                                                                                                                                                                                                                                                                                                                                                                                                                                                                                                                                                                                                                                                                                                                                                                                                                                                                                                                                                                                                                                                                                                                                                                                                                                                                                                                                                                                                                                                                                                                                                                                                                                                                                                                                                                                                                                                                                                                |

### GENERAL

| Series: Pi2                                                                              |
|------------------------------------------------------------------------------------------|
| Subseries: Pi2 Whiteline                                                                 |
| Brand: Prolicht                                                                          |
| Division: Architectural                                                                  |
| Mounting Type: Trimless                                                                  |
| Mounting Location: Ceiling                                                               |
| Subcategory: Ambient                                                                     |
| PHYSICAL                                                                                 |
| Shape: Rectangle                                                                         |
| Length (mm): 1200                                                                        |
| Length (in): 47 <sup>1</sup> / <sub>4</sub>                                              |
| Width (mm): 600                                                                          |
| Width (in): 23 <sup>5</sup> / <sub>8</sub>                                               |
| Depth (mm): 165                                                                          |
| Depth (in): 6 ½                                                                          |
| Ceiling Thickness (mm): 10 / 12.5 / 15 / 25 / 30                                         |
| Ceiling Thickness (in): 3/8 or 1/2 or 9/16 or 1 or 1 3/16                                |
| Min. Recessing Depth (mm): 180                                                           |
| Min. Recessing Depth (in): 7 <sup>1</sup> / <sub>16</sub>                                |
| Light Distribution: Direct                                                               |
| Weight (kg): 22.217                                                                      |
| Weight (lbs): 48.88                                                                      |
| Diffuser: PMMA - Opal                                                                    |
| Fixture Material: Extruded Aluminum / Steel                                              |
| Cut-out Measurements: 1235mm / 48 5/8" x 635mm / 25"                                     |
| Upon Request: Unique Sizes Unique Ceiling Thickness Unique Mountin<br>Depth Spot Inserts |
| ELECTRICAL                                                                               |
| Lamp Type: LED (Zhaga Standard)                                                          |
| Input Wattage (W): 110                                                                   |
| Total Output Wattage (W): 92                                                             |
| Dimming: Tri-Mode (Non-Dimming and Phase Dimming (120Vac only)                           |