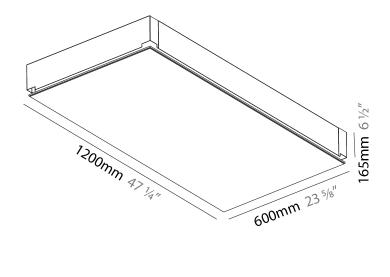

### GENERAL

| GENERAL                                      |                                                                                                                                                                                                                                                                                                                                                                                                                                                                                                                                                                                                                                                                                                                                                                                                                                                                                                                                                                                                                                                                                                                                                                                                                                                                                                                                                                                                                                                                                                                                                                                                                                                                                                                                                                                                                                                                                                                                                                                                                                                                                                                                |
|----------------------------------------------|--------------------------------------------------------------------------------------------------------------------------------------------------------------------------------------------------------------------------------------------------------------------------------------------------------------------------------------------------------------------------------------------------------------------------------------------------------------------------------------------------------------------------------------------------------------------------------------------------------------------------------------------------------------------------------------------------------------------------------------------------------------------------------------------------------------------------------------------------------------------------------------------------------------------------------------------------------------------------------------------------------------------------------------------------------------------------------------------------------------------------------------------------------------------------------------------------------------------------------------------------------------------------------------------------------------------------------------------------------------------------------------------------------------------------------------------------------------------------------------------------------------------------------------------------------------------------------------------------------------------------------------------------------------------------------------------------------------------------------------------------------------------------------------------------------------------------------------------------------------------------------------------------------------------------------------------------------------------------------------------------------------------------------------------------------------------------------------------------------------------------------|
| Series: Pi2                                  |                                                                                                                                                                                                                                                                                                                                                                                                                                                                                                                                                                                                                                                                                                                                                                                                                                                                                                                                                                                                                                                                                                                                                                                                                                                                                                                                                                                                                                                                                                                                                                                                                                                                                                                                                                                                                                                                                                                                                                                                                                                                                                                                |
| Subseries: Pi2 WI                            | hiteline                                                                                                                                                                                                                                                                                                                                                                                                                                                                                                                                                                                                                                                                                                                                                                                                                                                                                                                                                                                                                                                                                                                                                                                                                                                                                                                                                                                                                                                                                                                                                                                                                                                                                                                                                                                                                                                                                                                                                                                                                                                                                                                       |
| Brand: Prolicht                              |                                                                                                                                                                                                                                                                                                                                                                                                                                                                                                                                                                                                                                                                                                                                                                                                                                                                                                                                                                                                                                                                                                                                                                                                                                                                                                                                                                                                                                                                                                                                                                                                                                                                                                                                                                                                                                                                                                                                                                                                                                                                                                                                |
| Division: Archited                           | ctural                                                                                                                                                                                                                                                                                                                                                                                                                                                                                                                                                                                                                                                                                                                                                                                                                                                                                                                                                                                                                                                                                                                                                                                                                                                                                                                                                                                                                                                                                                                                                                                                                                                                                                                                                                                                                                                                                                                                                                                                                                                                                                                         |
| Mounting Type: 1                             | Frimless                                                                                                                                                                                                                                                                                                                                                                                                                                                                                                                                                                                                                                                                                                                                                                                                                                                                                                                                                                                                                                                                                                                                                                                                                                                                                                                                                                                                                                                                                                                                                                                                                                                                                                                                                                                                                                                                                                                                                                                                                                                                                                                       |
| Mounting Location                            | on: Ceiling                                                                                                                                                                                                                                                                                                                                                                                                                                                                                                                                                                                                                                                                                                                                                                                                                                                                                                                                                                                                                                                                                                                                                                                                                                                                                                                                                                                                                                                                                                                                                                                                                                                                                                                                                                                                                                                                                                                                                                                                                                                                                                                    |
| Subcategory: Am                              | ıbient                                                                                                                                                                                                                                                                                                                                                                                                                                                                                                                                                                                                                                                                                                                                                                                                                                                                                                                                                                                                                                                                                                                                                                                                                                                                                                                                                                                                                                                                                                                                                                                                                                                                                                                                                                                                                                                                                                                                                                                                                                                                                                                         |
| PHYSICAL                                     |                                                                                                                                                                                                                                                                                                                                                                                                                                                                                                                                                                                                                                                                                                                                                                                                                                                                                                                                                                                                                                                                                                                                                                                                                                                                                                                                                                                                                                                                                                                                                                                                                                                                                                                                                                                                                                                                                                                                                                                                                                                                                                                                |
| Shape: Rectangle                             | e de la construcción de la const |
| Length (mm): 12                              | 00                                                                                                                                                                                                                                                                                                                                                                                                                                                                                                                                                                                                                                                                                                                                                                                                                                                                                                                                                                                                                                                                                                                                                                                                                                                                                                                                                                                                                                                                                                                                                                                                                                                                                                                                                                                                                                                                                                                                                                                                                                                                                                                             |
| Length (in): 47 $\frac{1}{4}$                |                                                                                                                                                                                                                                                                                                                                                                                                                                                                                                                                                                                                                                                                                                                                                                                                                                                                                                                                                                                                                                                                                                                                                                                                                                                                                                                                                                                                                                                                                                                                                                                                                                                                                                                                                                                                                                                                                                                                                                                                                                                                                                                                |
| Width (mm): 300                              |                                                                                                                                                                                                                                                                                                                                                                                                                                                                                                                                                                                                                                                                                                                                                                                                                                                                                                                                                                                                                                                                                                                                                                                                                                                                                                                                                                                                                                                                                                                                                                                                                                                                                                                                                                                                                                                                                                                                                                                                                                                                                                                                |
| Width (in): 11 <sup>13</sup> / <sub>16</sub> |                                                                                                                                                                                                                                                                                                                                                                                                                                                                                                                                                                                                                                                                                                                                                                                                                                                                                                                                                                                                                                                                                                                                                                                                                                                                                                                                                                                                                                                                                                                                                                                                                                                                                                                                                                                                                                                                                                                                                                                                                                                                                                                                |
| Depth (mm): 165                              |                                                                                                                                                                                                                                                                                                                                                                                                                                                                                                                                                                                                                                                                                                                                                                                                                                                                                                                                                                                                                                                                                                                                                                                                                                                                                                                                                                                                                                                                                                                                                                                                                                                                                                                                                                                                                                                                                                                                                                                                                                                                                                                                |
| Depth (in): 6 ½                              |                                                                                                                                                                                                                                                                                                                                                                                                                                                                                                                                                                                                                                                                                                                                                                                                                                                                                                                                                                                                                                                                                                                                                                                                                                                                                                                                                                                                                                                                                                                                                                                                                                                                                                                                                                                                                                                                                                                                                                                                                                                                                                                                |
| Ceiling Thickness                            | s (mm): 10 / 12.5 / 15 / 25 / 30                                                                                                                                                                                                                                                                                                                                                                                                                                                                                                                                                                                                                                                                                                                                                                                                                                                                                                                                                                                                                                                                                                                                                                                                                                                                                                                                                                                                                                                                                                                                                                                                                                                                                                                                                                                                                                                                                                                                                                                                                                                                                               |
| Ceiling Thickness                            | s (in): 3/8 or 1/2 or 9/16 or 1 or 1 3/16                                                                                                                                                                                                                                                                                                                                                                                                                                                                                                                                                                                                                                                                                                                                                                                                                                                                                                                                                                                                                                                                                                                                                                                                                                                                                                                                                                                                                                                                                                                                                                                                                                                                                                                                                                                                                                                                                                                                                                                                                                                                                      |
| Min. Recessing D                             | epth (mm): 180                                                                                                                                                                                                                                                                                                                                                                                                                                                                                                                                                                                                                                                                                                                                                                                                                                                                                                                                                                                                                                                                                                                                                                                                                                                                                                                                                                                                                                                                                                                                                                                                                                                                                                                                                                                                                                                                                                                                                                                                                                                                                                                 |
| Min. Recessing D                             | epth (in): 7 1/16                                                                                                                                                                                                                                                                                                                                                                                                                                                                                                                                                                                                                                                                                                                                                                                                                                                                                                                                                                                                                                                                                                                                                                                                                                                                                                                                                                                                                                                                                                                                                                                                                                                                                                                                                                                                                                                                                                                                                                                                                                                                                                              |
| Light Distribution                           | n: Direct                                                                                                                                                                                                                                                                                                                                                                                                                                                                                                                                                                                                                                                                                                                                                                                                                                                                                                                                                                                                                                                                                                                                                                                                                                                                                                                                                                                                                                                                                                                                                                                                                                                                                                                                                                                                                                                                                                                                                                                                                                                                                                                      |
| Weight (kg): 12.5                            | 64                                                                                                                                                                                                                                                                                                                                                                                                                                                                                                                                                                                                                                                                                                                                                                                                                                                                                                                                                                                                                                                                                                                                                                                                                                                                                                                                                                                                                                                                                                                                                                                                                                                                                                                                                                                                                                                                                                                                                                                                                                                                                                                             |
| Weight (lbs): 27.6                           | 54                                                                                                                                                                                                                                                                                                                                                                                                                                                                                                                                                                                                                                                                                                                                                                                                                                                                                                                                                                                                                                                                                                                                                                                                                                                                                                                                                                                                                                                                                                                                                                                                                                                                                                                                                                                                                                                                                                                                                                                                                                                                                                                             |
| Diffuser: PMMA -                             | •                                                                                                                                                                                                                                                                                                                                                                                                                                                                                                                                                                                                                                                                                                                                                                                                                                                                                                                                                                                                                                                                                                                                                                                                                                                                                                                                                                                                                                                                                                                                                                                                                                                                                                                                                                                                                                                                                                                                                                                                                                                                                                                              |
|                                              | Extruded Aluminum / Steel                                                                                                                                                                                                                                                                                                                                                                                                                                                                                                                                                                                                                                                                                                                                                                                                                                                                                                                                                                                                                                                                                                                                                                                                                                                                                                                                                                                                                                                                                                                                                                                                                                                                                                                                                                                                                                                                                                                                                                                                                                                                                                      |
|                                              | ments: 1235mm / 48 5/8" x 335mm / 13 3/16"                                                                                                                                                                                                                                                                                                                                                                                                                                                                                                                                                                                                                                                                                                                                                                                                                                                                                                                                                                                                                                                                                                                                                                                                                                                                                                                                                                                                                                                                                                                                                                                                                                                                                                                                                                                                                                                                                                                                                                                                                                                                                     |
| Upon Request: U<br>Depth Spot Inser          | nique Sizes Unique Ceiling Thickness Unique Mounting<br>ts                                                                                                                                                                                                                                                                                                                                                                                                                                                                                                                                                                                                                                                                                                                                                                                                                                                                                                                                                                                                                                                                                                                                                                                                                                                                                                                                                                                                                                                                                                                                                                                                                                                                                                                                                                                                                                                                                                                                                                                                                                                                     |
| ELECTRICAL                                   |                                                                                                                                                                                                                                                                                                                                                                                                                                                                                                                                                                                                                                                                                                                                                                                                                                                                                                                                                                                                                                                                                                                                                                                                                                                                                                                                                                                                                                                                                                                                                                                                                                                                                                                                                                                                                                                                                                                                                                                                                                                                                                                                |
| Lamp Type: LED                               | (Zhaga Standard)                                                                                                                                                                                                                                                                                                                                                                                                                                                                                                                                                                                                                                                                                                                                                                                                                                                                                                                                                                                                                                                                                                                                                                                                                                                                                                                                                                                                                                                                                                                                                                                                                                                                                                                                                                                                                                                                                                                                                                                                                                                                                                               |
| Input Wattage (W                             | <i>I</i> ): 55                                                                                                                                                                                                                                                                                                                                                                                                                                                                                                                                                                                                                                                                                                                                                                                                                                                                                                                                                                                                                                                                                                                                                                                                                                                                                                                                                                                                                                                                                                                                                                                                                                                                                                                                                                                                                                                                                                                                                                                                                                                                                                                 |
| Total Output Wa                              |                                                                                                                                                                                                                                                                                                                                                                                                                                                                                                                                                                                                                                                                                                                                                                                                                                                                                                                                                                                                                                                                                                                                                                                                                                                                                                                                                                                                                                                                                                                                                                                                                                                                                                                                                                                                                                                                                                                                                                                                                                                                                                                                |
| Dimming: Tri-Mo                              | de (Non-Dimming and Phase Dimming (120Vac only)                                                                                                                                                                                                                                                                                                                                                                                                                                                                                                                                                                                                                                                                                                                                                                                                                                                                                                                                                                                                                                                                                                                                                                                                                                                                                                                                                                                                                                                                                                                                                                                                                                                                                                                                                                                                                                                                                                                                                                                                                                                                                |
|                                              |                                                                                                                                                                                                                                                                                                                                                                                                                                                                                                                                                                                                                                                                                                                                                                                                                                                                                                                                                                                                                                                                                                                                                                                                                                                                                                                                                                                                                                                                                                                                                                                                                                                                                                                                                                                                                                                                                                                                                                                                                                                                                                                                |

### GENERAL

| Series: Pi2                                                                              |
|------------------------------------------------------------------------------------------|
| Subseries: Pi2 Whiteline                                                                 |
| Brand: Prolicht                                                                          |
| Division: Architectural                                                                  |
| Mounting Type: Trimless                                                                  |
| Mounting Location: Ceiling                                                               |
| Subcategory: Ambient                                                                     |
| PHYSICAL                                                                                 |
| Shape: Rectangle                                                                         |
| Length (mm): 1200                                                                        |
| Length (in): 47 <sup>1</sup> / <sub>4</sub>                                              |
| Width (mm): 600                                                                          |
| Width (in): 23 <sup>5</sup> / <sub>8</sub>                                               |
| Depth (mm): 165                                                                          |
| Depth (in): 6 ½                                                                          |
| Ceiling Thickness (mm): 10 / 12.5 / 15 / 25 / 30                                         |
| Ceiling Thickness (in): 3/8 or 1/2 or 9/16 or 1 or 1 3/16                                |
| Min. Recessing Depth (mm): 180                                                           |
| Min. Recessing Depth (in): 7 <sup>1</sup> / <sub>16</sub>                                |
| Light Distribution: Direct                                                               |
| Weight (kg): 22.217                                                                      |
| Weight (lbs): 48.88                                                                      |
| Diffuser: PMMA - Opal                                                                    |
| Fixture Material: Extruded Aluminum / Steel                                              |
| Cut-out Measurements: 1235mm / 48 5/8" x 635mm / 25"                                     |
| Upon Request: Unique Sizes Unique Ceiling Thickness Unique Mountin<br>Depth Spot Inserts |
| ELECTRICAL                                                                               |
| Lamp Type: LED (Zhaga Standard)                                                          |
| Input Wattage (W): 110                                                                   |
| Total Output Wattage (W): 92                                                             |
| Dimming: Tri-Mode (Non-Dimming and Phase Dimming (120Vac only)                           |