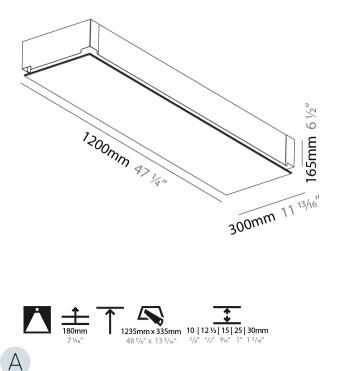

### GENERAL

| GENERAL                                      |                                                                                                                                                                                                                                                                                                                                                                                                                                                                                                                                                                                                                                                                                                                                                                                                                                                                                                                                                                                                                                                                                                                                                                                                                                                                                                                                                                                                                                                                                                                                                                                                                                                                                                                                                                                                                                                                                                                                                                                                                                                                                                                                |
|----------------------------------------------|--------------------------------------------------------------------------------------------------------------------------------------------------------------------------------------------------------------------------------------------------------------------------------------------------------------------------------------------------------------------------------------------------------------------------------------------------------------------------------------------------------------------------------------------------------------------------------------------------------------------------------------------------------------------------------------------------------------------------------------------------------------------------------------------------------------------------------------------------------------------------------------------------------------------------------------------------------------------------------------------------------------------------------------------------------------------------------------------------------------------------------------------------------------------------------------------------------------------------------------------------------------------------------------------------------------------------------------------------------------------------------------------------------------------------------------------------------------------------------------------------------------------------------------------------------------------------------------------------------------------------------------------------------------------------------------------------------------------------------------------------------------------------------------------------------------------------------------------------------------------------------------------------------------------------------------------------------------------------------------------------------------------------------------------------------------------------------------------------------------------------------|
| Series: Pi2                                  |                                                                                                                                                                                                                                                                                                                                                                                                                                                                                                                                                                                                                                                                                                                                                                                                                                                                                                                                                                                                                                                                                                                                                                                                                                                                                                                                                                                                                                                                                                                                                                                                                                                                                                                                                                                                                                                                                                                                                                                                                                                                                                                                |
| Subseries: Pi2 WI                            | hiteline                                                                                                                                                                                                                                                                                                                                                                                                                                                                                                                                                                                                                                                                                                                                                                                                                                                                                                                                                                                                                                                                                                                                                                                                                                                                                                                                                                                                                                                                                                                                                                                                                                                                                                                                                                                                                                                                                                                                                                                                                                                                                                                       |
| Brand: Prolicht                              |                                                                                                                                                                                                                                                                                                                                                                                                                                                                                                                                                                                                                                                                                                                                                                                                                                                                                                                                                                                                                                                                                                                                                                                                                                                                                                                                                                                                                                                                                                                                                                                                                                                                                                                                                                                                                                                                                                                                                                                                                                                                                                                                |
| Division: Archited                           | ctural                                                                                                                                                                                                                                                                                                                                                                                                                                                                                                                                                                                                                                                                                                                                                                                                                                                                                                                                                                                                                                                                                                                                                                                                                                                                                                                                                                                                                                                                                                                                                                                                                                                                                                                                                                                                                                                                                                                                                                                                                                                                                                                         |
| Mounting Type: 1                             | Frimless                                                                                                                                                                                                                                                                                                                                                                                                                                                                                                                                                                                                                                                                                                                                                                                                                                                                                                                                                                                                                                                                                                                                                                                                                                                                                                                                                                                                                                                                                                                                                                                                                                                                                                                                                                                                                                                                                                                                                                                                                                                                                                                       |
| Mounting Location                            | on: Ceiling                                                                                                                                                                                                                                                                                                                                                                                                                                                                                                                                                                                                                                                                                                                                                                                                                                                                                                                                                                                                                                                                                                                                                                                                                                                                                                                                                                                                                                                                                                                                                                                                                                                                                                                                                                                                                                                                                                                                                                                                                                                                                                                    |
| Subcategory: Am                              | ıbient                                                                                                                                                                                                                                                                                                                                                                                                                                                                                                                                                                                                                                                                                                                                                                                                                                                                                                                                                                                                                                                                                                                                                                                                                                                                                                                                                                                                                                                                                                                                                                                                                                                                                                                                                                                                                                                                                                                                                                                                                                                                                                                         |
| PHYSICAL                                     |                                                                                                                                                                                                                                                                                                                                                                                                                                                                                                                                                                                                                                                                                                                                                                                                                                                                                                                                                                                                                                                                                                                                                                                                                                                                                                                                                                                                                                                                                                                                                                                                                                                                                                                                                                                                                                                                                                                                                                                                                                                                                                                                |
| Shape: Rectangle                             | e de la construcción de la const |
| Length (mm): 12                              | 00                                                                                                                                                                                                                                                                                                                                                                                                                                                                                                                                                                                                                                                                                                                                                                                                                                                                                                                                                                                                                                                                                                                                                                                                                                                                                                                                                                                                                                                                                                                                                                                                                                                                                                                                                                                                                                                                                                                                                                                                                                                                                                                             |
| Length (in): 47 $\frac{1}{4}$                |                                                                                                                                                                                                                                                                                                                                                                                                                                                                                                                                                                                                                                                                                                                                                                                                                                                                                                                                                                                                                                                                                                                                                                                                                                                                                                                                                                                                                                                                                                                                                                                                                                                                                                                                                                                                                                                                                                                                                                                                                                                                                                                                |
| Width (mm): 300                              |                                                                                                                                                                                                                                                                                                                                                                                                                                                                                                                                                                                                                                                                                                                                                                                                                                                                                                                                                                                                                                                                                                                                                                                                                                                                                                                                                                                                                                                                                                                                                                                                                                                                                                                                                                                                                                                                                                                                                                                                                                                                                                                                |
| Width (in): 11 <sup>13</sup> / <sub>16</sub> |                                                                                                                                                                                                                                                                                                                                                                                                                                                                                                                                                                                                                                                                                                                                                                                                                                                                                                                                                                                                                                                                                                                                                                                                                                                                                                                                                                                                                                                                                                                                                                                                                                                                                                                                                                                                                                                                                                                                                                                                                                                                                                                                |
| Depth (mm): 165                              |                                                                                                                                                                                                                                                                                                                                                                                                                                                                                                                                                                                                                                                                                                                                                                                                                                                                                                                                                                                                                                                                                                                                                                                                                                                                                                                                                                                                                                                                                                                                                                                                                                                                                                                                                                                                                                                                                                                                                                                                                                                                                                                                |
| Depth (in): 6 ½                              |                                                                                                                                                                                                                                                                                                                                                                                                                                                                                                                                                                                                                                                                                                                                                                                                                                                                                                                                                                                                                                                                                                                                                                                                                                                                                                                                                                                                                                                                                                                                                                                                                                                                                                                                                                                                                                                                                                                                                                                                                                                                                                                                |
| Ceiling Thickness                            | s (mm): 10 / 12.5 / 15 / 25 / 30                                                                                                                                                                                                                                                                                                                                                                                                                                                                                                                                                                                                                                                                                                                                                                                                                                                                                                                                                                                                                                                                                                                                                                                                                                                                                                                                                                                                                                                                                                                                                                                                                                                                                                                                                                                                                                                                                                                                                                                                                                                                                               |
| Ceiling Thickness                            | s (in): 3/8 or 1/2 or 9/16 or 1 or 1 3/16                                                                                                                                                                                                                                                                                                                                                                                                                                                                                                                                                                                                                                                                                                                                                                                                                                                                                                                                                                                                                                                                                                                                                                                                                                                                                                                                                                                                                                                                                                                                                                                                                                                                                                                                                                                                                                                                                                                                                                                                                                                                                      |
| Min. Recessing D                             | epth (mm): 180                                                                                                                                                                                                                                                                                                                                                                                                                                                                                                                                                                                                                                                                                                                                                                                                                                                                                                                                                                                                                                                                                                                                                                                                                                                                                                                                                                                                                                                                                                                                                                                                                                                                                                                                                                                                                                                                                                                                                                                                                                                                                                                 |
| Min. Recessing D                             | epth (in): 7 1/16                                                                                                                                                                                                                                                                                                                                                                                                                                                                                                                                                                                                                                                                                                                                                                                                                                                                                                                                                                                                                                                                                                                                                                                                                                                                                                                                                                                                                                                                                                                                                                                                                                                                                                                                                                                                                                                                                                                                                                                                                                                                                                              |
| Light Distribution                           | n: Direct                                                                                                                                                                                                                                                                                                                                                                                                                                                                                                                                                                                                                                                                                                                                                                                                                                                                                                                                                                                                                                                                                                                                                                                                                                                                                                                                                                                                                                                                                                                                                                                                                                                                                                                                                                                                                                                                                                                                                                                                                                                                                                                      |
| Weight (kg): 12.5                            | 64                                                                                                                                                                                                                                                                                                                                                                                                                                                                                                                                                                                                                                                                                                                                                                                                                                                                                                                                                                                                                                                                                                                                                                                                                                                                                                                                                                                                                                                                                                                                                                                                                                                                                                                                                                                                                                                                                                                                                                                                                                                                                                                             |
| Weight (lbs): 27.6                           | 54                                                                                                                                                                                                                                                                                                                                                                                                                                                                                                                                                                                                                                                                                                                                                                                                                                                                                                                                                                                                                                                                                                                                                                                                                                                                                                                                                                                                                                                                                                                                                                                                                                                                                                                                                                                                                                                                                                                                                                                                                                                                                                                             |
| Diffuser: PMMA -                             | •                                                                                                                                                                                                                                                                                                                                                                                                                                                                                                                                                                                                                                                                                                                                                                                                                                                                                                                                                                                                                                                                                                                                                                                                                                                                                                                                                                                                                                                                                                                                                                                                                                                                                                                                                                                                                                                                                                                                                                                                                                                                                                                              |
|                                              | Extruded Aluminum / Steel                                                                                                                                                                                                                                                                                                                                                                                                                                                                                                                                                                                                                                                                                                                                                                                                                                                                                                                                                                                                                                                                                                                                                                                                                                                                                                                                                                                                                                                                                                                                                                                                                                                                                                                                                                                                                                                                                                                                                                                                                                                                                                      |
|                                              | ments: 1235mm / 48 5/8" x 335mm / 13 3/16"                                                                                                                                                                                                                                                                                                                                                                                                                                                                                                                                                                                                                                                                                                                                                                                                                                                                                                                                                                                                                                                                                                                                                                                                                                                                                                                                                                                                                                                                                                                                                                                                                                                                                                                                                                                                                                                                                                                                                                                                                                                                                     |
| Upon Request: U<br>Depth Spot Inser          | nique Sizes Unique Ceiling Thickness Unique Mounting<br>ts                                                                                                                                                                                                                                                                                                                                                                                                                                                                                                                                                                                                                                                                                                                                                                                                                                                                                                                                                                                                                                                                                                                                                                                                                                                                                                                                                                                                                                                                                                                                                                                                                                                                                                                                                                                                                                                                                                                                                                                                                                                                     |
| ELECTRICAL                                   |                                                                                                                                                                                                                                                                                                                                                                                                                                                                                                                                                                                                                                                                                                                                                                                                                                                                                                                                                                                                                                                                                                                                                                                                                                                                                                                                                                                                                                                                                                                                                                                                                                                                                                                                                                                                                                                                                                                                                                                                                                                                                                                                |
| Lamp Type: LED                               | (Zhaga Standard)                                                                                                                                                                                                                                                                                                                                                                                                                                                                                                                                                                                                                                                                                                                                                                                                                                                                                                                                                                                                                                                                                                                                                                                                                                                                                                                                                                                                                                                                                                                                                                                                                                                                                                                                                                                                                                                                                                                                                                                                                                                                                                               |
| Input Wattage (W                             | <i>I</i> ): 55                                                                                                                                                                                                                                                                                                                                                                                                                                                                                                                                                                                                                                                                                                                                                                                                                                                                                                                                                                                                                                                                                                                                                                                                                                                                                                                                                                                                                                                                                                                                                                                                                                                                                                                                                                                                                                                                                                                                                                                                                                                                                                                 |
| Total Output Wa                              |                                                                                                                                                                                                                                                                                                                                                                                                                                                                                                                                                                                                                                                                                                                                                                                                                                                                                                                                                                                                                                                                                                                                                                                                                                                                                                                                                                                                                                                                                                                                                                                                                                                                                                                                                                                                                                                                                                                                                                                                                                                                                                                                |
| Dimming: Tri-Mo                              | de (Non-Dimming and Phase Dimming (120Vac only)                                                                                                                                                                                                                                                                                                                                                                                                                                                                                                                                                                                                                                                                                                                                                                                                                                                                                                                                                                                                                                                                                                                                                                                                                                                                                                                                                                                                                                                                                                                                                                                                                                                                                                                                                                                                                                                                                                                                                                                                                                                                                |
|                                              |                                                                                                                                                                                                                                                                                                                                                                                                                                                                                                                                                                                                                                                                                                                                                                                                                                                                                                                                                                                                                                                                                                                                                                                                                                                                                                                                                                                                                                                                                                                                                                                                                                                                                                                                                                                                                                                                                                                                                                                                                                                                                                                                |